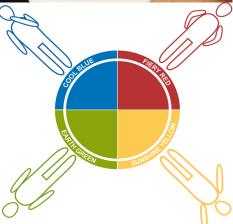

- Personal style and decision making
- 'How to communicate with me...'
- Strengths and weaknesses
- Tips on communication with opposites!

Based on the 4 Insights colour energies, the profiles are highly accurate and designed to be positive about people's qualities. The feedback and results that the profiles get is consistently excellent. If you want help achieving your development objectives contact us to discover profiling and find out your true colours!